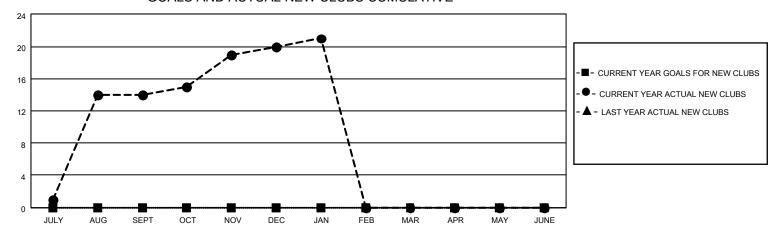

## MONTHLY MEMBERSHIP PROGRESS REPORT

LOCATION NEPAL District 325 M Results as of: 1/31/2023

| Clubs RESULTS FOR 2022-2023 |   |    |   | Members RESULTS FOR 2022-2023 |   |     |    |
|-----------------------------|---|----|---|-------------------------------|---|-----|----|
|                             |   |    |   |                               |   |     |    |
| JULY/AUG/SEPT               | 0 | 14 | 3 | JULY/AUG/SEPT                 | 0 | 428 | 77 |
| OCT/NOV/DEC                 | 0 | 6  | 0 | OCT/NOV/DEC                   | 0 | 234 | 75 |
| JAN/FEB/MAR                 | 0 | 1  | 0 | JAN/FEB/MAR                   | 0 | 53  | 8  |
| APR/MAY/JUNE                | 0 | 0  | 0 | APR/MAY/JUNE                  | 0 | 0   | 0  |

## GOALS AND ACTUAL NEW CLUBS CUMULATIVE



## GOALS AND ACTUAL MEMBERS CUMULATIVE



| DROPPED CLUBS: 3  | 80 CLUBS OF 139 ADDED 1 OR<br>MORE NEW MEMBERS | GENDER DISTRIBUTION                |                                |  |
|-------------------|------------------------------------------------|------------------------------------|--------------------------------|--|
|                   | WORL NEW MEMBERS                               | MALE<br>FEMALE                     | 2,205 (70.61%)<br>918 (29.39%) |  |
| DROPPED MEMBERS   |                                                | NON BINARY<br>PREFER NOT TO ANSWER | 0 (0.00%)<br>0 (0.00%)         |  |
| DECEASED 1        |                                                | THE ENTION TO ANSWER               | 0 (0.0070)                     |  |
| CLUB CANCELLED 22 | CLICK HERE FOR