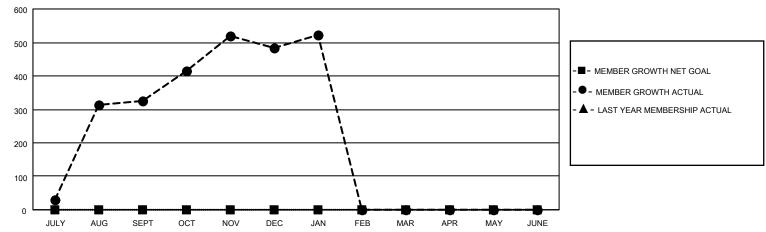

## GOALS AND ACTUAL MEMBERS CUMULATIVE

| DROPPED CLUBS: 3  | 80 CLUBS OF 139 ADDED 1 OR<br>MORE NEW MEMBERS | GENDER DISTRIBUTION                |                                |  |
|-------------------|------------------------------------------------|------------------------------------|--------------------------------|--|
|                   | WORL NEW MEMBERS                               | MALE<br>FEMALE                     | 2,205 (70.61%)<br>918 (29.39%) |  |
| DROPPED MEMBERS   |                                                | NON BINARY<br>PREFER NOT TO ANSWER | 0 (0.00%)<br>0 (0.00%)         |  |
| DECEASED 1        |                                                | THE ENTION TO ANSWER               | 0 (0.0070)                     |  |
| CLUB CANCELLED 22 | CLICK HERE FOR CUMULATIVE                      | TOTAL FAMILY UNIT MEMBERS 3,011    |                                |  |
| OTHER 137         | MEMBERSHIP DATA                                |                                    |                                |  |
| TOTAL 160         |                                                | FAMILY MEMBERS PAYING HAI          | LF DUES 2,361                  |  |